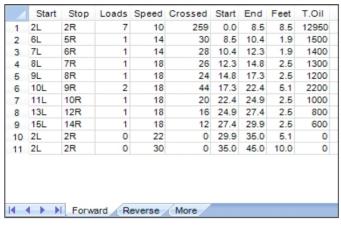

## WTBA Mexico City (45')\_12

2017年一月, 四月, 七月设十月使用

Oil Pattern Distance: 45 Feet **Reverse Brush Drop:** Oil Per Board: 50 uL 35 Feet **Forward Oil Total: Reverse Oil Total:** 22.95 mL 2.55 mL **Volume Oil Total:** 25.5 mL Forward Boards Crossed: 459 Boards Reverse Boards Crossed: 51 Boards **Total Boards Crossed:** 510 Boards